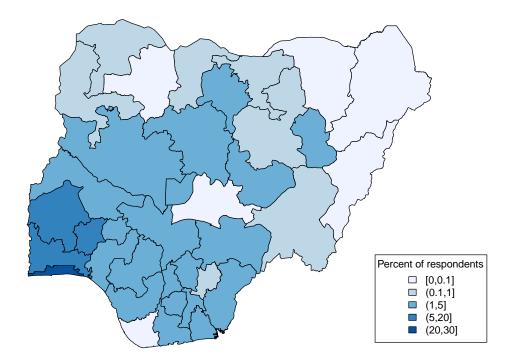

## **Appendix A: Descriptive statistics**

Figure A1. Percent of respondents from each state in Nigeria.