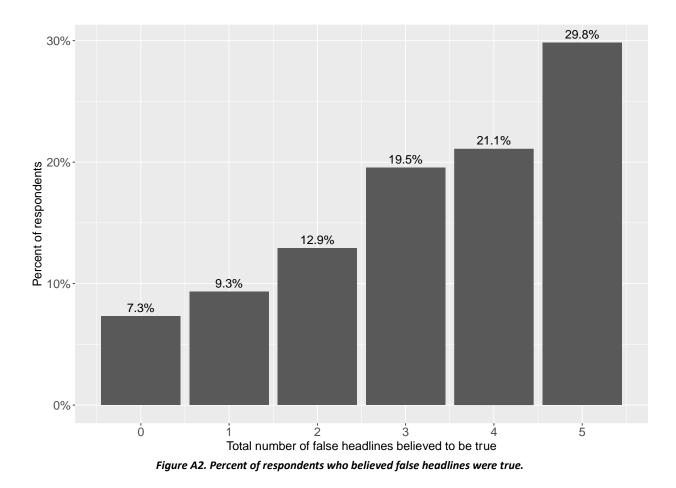

| 1.00  |
| Christian                                             | 1,316     | 0.76  | 0.43     | 0.00  | 1.00     | 1.00   | 1.00     | 1.00  |
| Religiosity                                           | 1,298     | 3.20  | 0.99     | 0.00  | 3.00     | 4.00   | 4.00     | 4.00  |
| Voted                                                 | 1,318     | 0.45  | 0.50     | 0.00  | 0.00     | 0.00   | 1.00     | 1.00  |
| APC supporter                                         | 1,341     | 0.11  | 0.31     | 0     | 0        | 0      | 0        | 1     |
| Daily FB user                                         | $1,\!314$ | 0.74  | 0.44     | 0.00  | 0.00     | 1.00   | 1.00     | 1.00  |

## **Appendix A: Descriptive statistics**



Figure A1. Percent of respondents from each state in Nigeria.